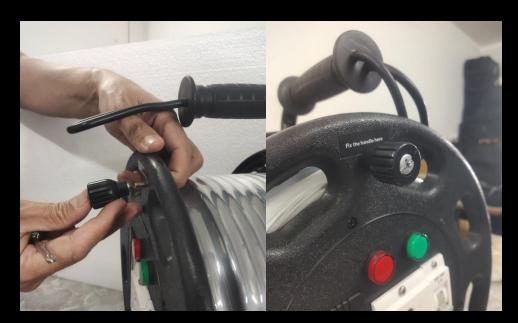

### 4. Tighten the Screw:

- o Turn the screw clockwise until it is securely tightened.
- o Ensure the handle does not move or wobble.

### 5. Check for Stability:

- o Once fixed, gently pull the handle to confirm it is stable and securely attached.
- o The handle makes it easy to wind and unwind the cable.

To prevent overheating and maximize charging efficiency, please fully unwind the cable of your Wundercurrent EV Charger before charging