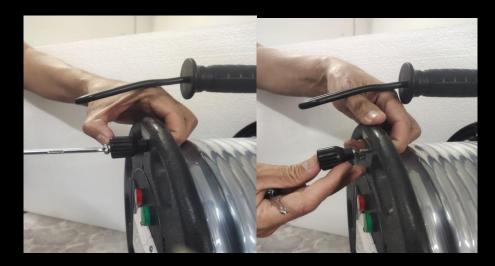

# 2. Align the Handle:

- \*Place the handle in the designated position.
- \*Ensure the holes on the handle align with the screw holes on the device.

#### 3. **Insert the Screw**:

- o Take the provided screw (visible in the center of the fixing point in the image).
- o Insert it through the handle into the hole.

### 4. Tighten the Screw:

- o Turn the screw clockwise until it is securely tightened.
- o Ensure the handle does not move or wobble.