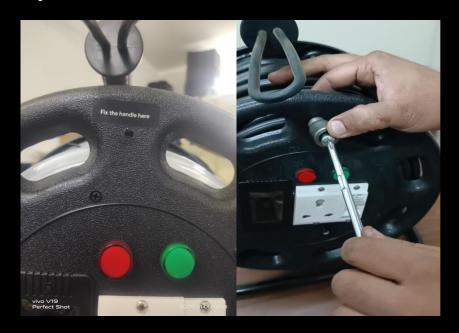

# 1. Locate the Fixing Point:

\*Find the spot on the device labeled "Fix the handle here."

<sup>\*</sup>This is where the handle should be attached.

# 2. Align the Handle:

- \*Place the handle in the designated position.
- \*Ensure the holes on the handle align with the screw holes on the device.

#### 3. **Insert the Screw**:

- o Take the provided screw (visible in the center of the fixing point in the image).
- o Insert it through the handle into the hole.