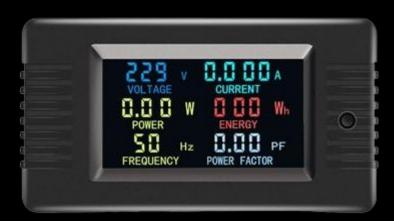

#### **Functions:**

- Measures: Voltage, Current, Power (Active), Energy, Frequency, Power Factor
- Overload Alarm: Alerts with flashing backlight and power for exceeding set power threshold.
- Power Alarm Threshold: Set your desired power limit for alarm activation.
- Resettable Energy: Clear accumulated energy readings with a key press.
- Data Retention: Stores data even during power outages.
- Large LCD Display: Shows all six parameters simultaneously.
- Backlight Function: Improves display visibility (with memory function).

## Display:

- Power: 0 22000W (various display formats based on wattage)
- o Energy: 0 999kWh (various display formats based on kWh)
- o Voltage: 80 260V o Current: 0.02A and above (various display formats based on Amps)
- Frequency: 45 65Hz Power Factor: 0.00 1.00PF